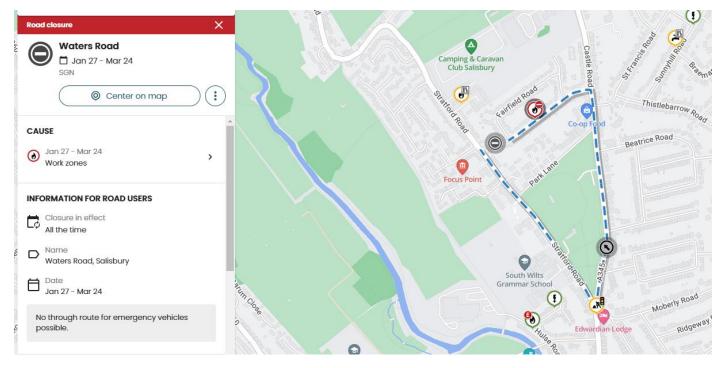

## Road closure

Dear All

I have been informed that part of Waters Road will be closed from Monday 27<sup>th</sup> January – Monday 24<sup>th</sup> March 2025. There will be no access through Waters Road during this time. This may affect your journey to school. Please see map below.